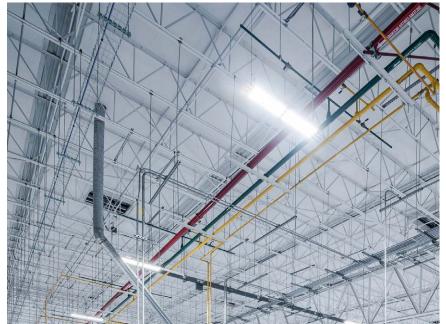

## SCHERDEL MÉXICO, BAJIO, MEXICO

For SCHERDEL DE MEXICO, a manufacturer of LED luminaires and the INFIDIO control of technical springs and metal fasteners for automotive, we have installed new modern and economical LED luminaires and control system INFIDIO for production hall, warehouse and exterior. The lighting was designed with respect to the interior layout. Intelligent lighting control is complemented by Daylight sensors to save an additional 25% of electricity. Thanks to the installation