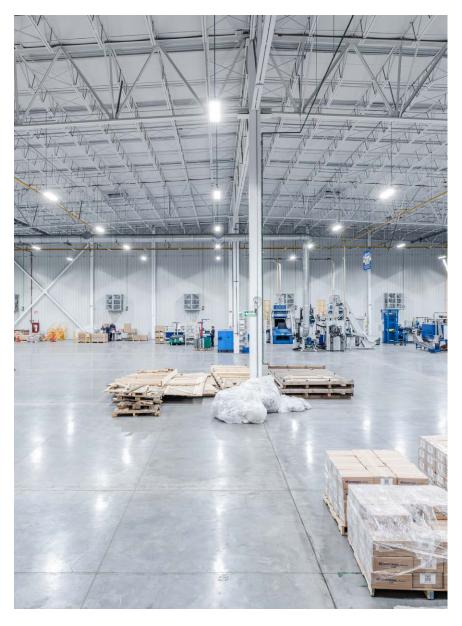

## SCHERDEL MÉXICO, BAJIO, MEXICO

For SCHERDEL DE MEXICO, a manufacturer of LED luminaires and the INFIDIO control of technical springs and metal fasteners for automotive, we have installed new modern and economical LED luminaires and control system INFIDIO for production hall, warehouse and exterior. The lighting was designed with respect to the interior layout. Intelligent lighting control is complemented by Daylight sensors to save an additional 25% of electricity. Thanks to the installation

system with Daylight sensors, the customer saves up to 65% of operating costs.

|                      | Original installation  | ARGIA lighting solution   |
|----------------------|------------------------|---------------------------|
| Type of luminary     | Fluorescent luminaires | INDUSTRY LINE AL, INLENE3 |
| Number of luminaires | 109 units              | 109 units                 |
| Total Input          | 39.32 kW               | 13.49 kW                  |
| Consumption kWh/year | 326,888 kWh            | 114,213 kWh               |