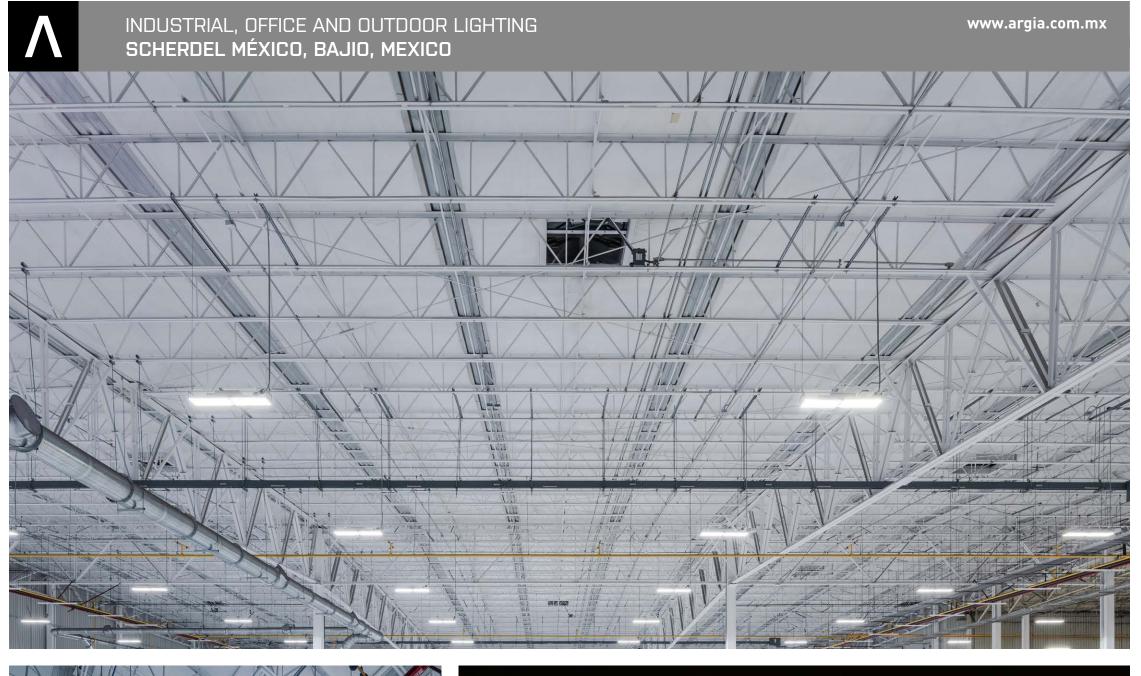

## SCHERDEL MÉXICO, BAJIO, MEXICO

For SCHERDEL DE MEXICO, a manufacturer of LED luminaires and the INFIDIO control of technical springs and metal fasteners for automotive, we have installed new modern and economical LED luminaires and control system INFIDIO for production hall, warehouse and exterior. The lighting was designed with respect to the interior layout. Intelligent lighting control is complemented by Daylight sensors to save an additional 25% of electricity. Thanks to the installation

system with Daylight sensors, the customer saves up to 65% of operating costs.

|                      | Original installation  | ARGIA lighting solution   |
|----------------------|------------------------|---------------------------|
| Type of luminary     | Fluorescent luminaires | INDUSTRY LINE AL, INLENE3 |
| Number of luminaires | 109 units              | 109 units                 |
| Total Input          | 39.32 kW               | 13.49 kW                  |
| Consumption kWh/year | 326,888 kWh            | 114,213 kWh               |