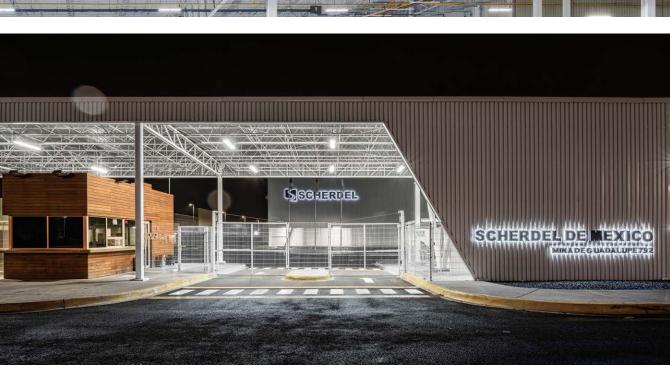

## SCHERDEL MÉXICO, BAJIO, MEXICO

For SCHERDEL DE MEXICO, a manufacturer of LED luminaires and the INFIDIO control of technical springs and metal fasteners for automotive, we have installed new modern and economical LED luminaires and control system INFIDIO for production hall, warehouse and exterior. The lighting was designed with respect to the interior layout. Intelligent lighting control is complemented by Daylight sensors to save an additional 25% of electricity. Thanks to the installation